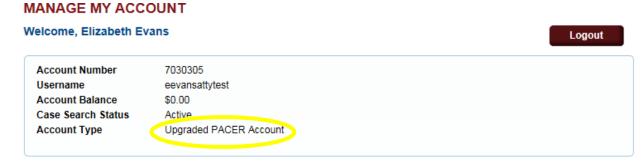

4. As soon as you login you will see whether you have an upgraded PACER account or a legacy PACER account.